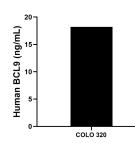

The mean BCL9 concentration was determined to be 18.2 ng/mL in COLO 320 cell extract based on a 2.0 mg/mL extract load.

Cytometric bead array standard curve of MP00739-2, BCL9 Recombinant Matched Antibody Pair, PBS Only. Capture antibody: 83760-3-PBS. Detection antibody: 83760-5-PBS. Standard: Ag19158. Range: 0.313-40 ng/mL