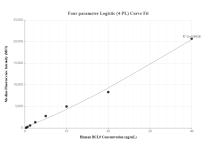

The mean BCL9 concentration was determined to be 18.2 ng/mL in COLO 320 cell extract based on a 2.0 mg/mL extract load.

Cytometric bead array standard curve of MP00739-2, BCL9 Recombinant Matched Antibody Pair, PBS Only. Capture antibody: 83760-3-PBS. Detection antibody: 83760-5-PBS. Standard: Ag19158. Range: 0.313-40 ng/mL