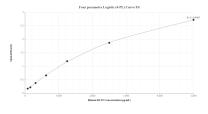

### Selected Validation Data

Sandwich ELISA standard curve of MP00739-4, Human BCL9 Recombinant Matched Antibody Pair -PBS only. 83760-6-PBS was coated to a plate as the capture antibody and incubated with serial dilutions of standard Ag19158. 83760-5-PBS was HRP conjugated as the detection antibody. Range: 78.1-5000 pg/mL