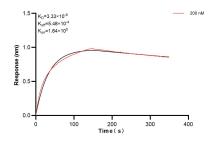

Biolayer interferometry (BLI) kinetic assay of 83760-5-PBS against Human BCL9 was performed. The affinity constant is 3.33 nM.