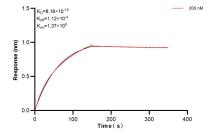

## Selected Validation Data

Cytometric bead array standard curve of MP00739-3, BCL9 Recombinant Matched Antibody Pair, PBS Only. Capture antibody: 83760-3-PBS. Detection antibody: 83760-4-PBS. Standard: Ag19158. Range: 0.625-40 ng/mL Biolayer interferometry (BLl) kinetic assay of 83760-4-PBS against Human BCL9 was performed. The affinity constant is 0.816 nM.