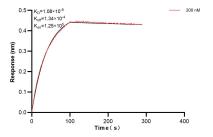

## Selected Validation Data

Cytometric bead array standard curve of MP00739-1, BCL9 Recombinant Matched Antibody Pair, PBS Only. Capture antibody: 83760-1-PBS. Detection antibody: 83760-2-PBS. Standard: Ag19158. Range: 0.313-40 ng/mL Biolayer interferometry (BLl) kinetic assay of 83760-2-PBS against Human BCL9 was performed. The affinity constant is 1.08 nM.