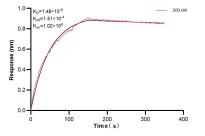

## Selected Validation Data

Cytometric bead array standard curve of MP00739-1, BCL9 Recombinant Matched Antibody Pair, PBS Only. Capture antibody: 83760-1-PBS. Detection antibody: 83760-2-PBS. Standard: Ag19158. Range: 0.313-40 ng/mL Biolayer interferometry (BLl) kinetic assay of 83760-1-PBS against Human BCL9 was performed. The affinity constant is 1.48 nM.