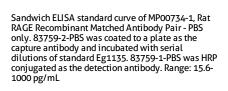

e at -80°C. The product is shipped with ice packs. Upon receipt, store it immediately at -80°C Storage Buffer: PBS Only

For technical support and original validation data for this product please contact:T: 4006900926E: Proteintech-CN@ptglab.comW: ptgcn.com

This product is exclusively available under Proteintech Group brand and is not available to purchase from any other manufacturer.

## Selected Validation Data





Serum of sixteen rats was measured. The rat RAGE concentration of detected samples was determined to be 2,201.2 pg/mL with a range of 1,157.8 - 3,936.9 pg/mL



Cytometric bead array standard curve of MP00734-1, Rat AGER/RAGE Recombinant Matched Antibody Pair, PBS Only. Capture antibody: 83759-2-PBS. Detection antibody: 83759-1-PBS. Standard: Eg1135. Range: 0.156-20 ng/mL.





Cytometric bead array standard curve of MP00734-3, Rat AGER/RAGE Recombinant Matched Antibody Pair, PBS Only. Capture antibody: 83759-3-PBS. Detection antibody: 83759-2-PBS. Standard: Eg1135. Range: 0.156-20 ng/mL