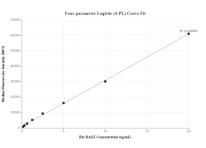

Cytometric bead array standard curve of MP00734-3, Rat AGER/RAGE Recombinant Matched Antibody Pair, PBS Only. Capture antibody: 83759-3-PBS. Detection antibody: 83759-2-PBS. Standard: Eg1135. Range: 0.156-20 ng/mL