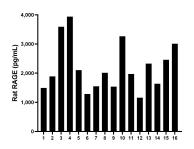

## Selected Validation Data

Serum of sixteen rats was measured. The rat RAGE concentration of detected samples was determined to be 2,201.2 pg/mL with a range of 1,157.8 - 3,936.9 pg/mL

Cytometric bead array standard curve of MP00734-1, Rat AGER/RAGE Recombinant Matched Antibody Pair, PBS Only. Capture antibody: 83759-2-PBS. Detection antibody: 83759-1-PBS. Standard: Eg1135. Range: 0.156-20 ng/mL.