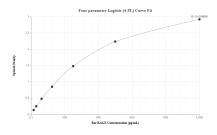

## Selected Validation Data

Serum of sixteen rats was measured. The rat RAGE concentration of detected samples was determined to be 2,201.2 pg/mL with a range of 1,157.8 - 3,936.9 pg/mL

Cytometric bead array standard curve of MP00734-1, Rat AGER/RAGE Recombinant Matched Antibody Pair, PBS Only. Capture antibody: 83759-2-PBS. Detection antibody: 83759-1-PBS. Standard: Eg1135. Range: 0.156-20 ng/mL.