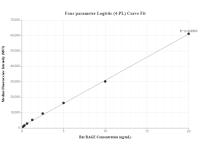

Cytometric bead array standard curve of MP00734-2, Rat AGER/RAGE Recombinant Matched Antibody Pair, PBS Only. Capture antibody: 83759-1-PBS. Detection antibody: 83759-3-PBS. Standard: Eg1135. Range: 0.156-20 ng/mL