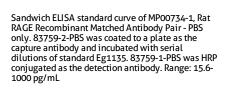

## Selected Validation Data

Serum of sixteen rats was measured. The rat RAGE concentration of detected samples was determined to be 2,201.2 pg/mL with a range of 1,157.8 - 3,936.9 pg/mL

Cytometric bead array standard curve of MP00734-1, Rat AGER/RAGE Recombinant Matched Antibody Pair, PBS Only. Capture antibody: 83759-2-PBS. Detection antibody: 83759-1-PBS. Standard: Eg1135. Range: 0.156-20 ng/mL.