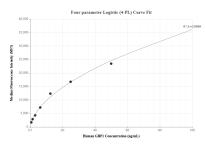

## Selected Validation Data

Cytometric bead array standard curve of MP00707-2, GBP1 Recombinant Matched Antibody Pair, PBS Only. Capture antibody: 83751-3-PBS. Detection antibody: 83751-5-PBS. Standard: Ag7562. Range: 0.78-100 ng/mL