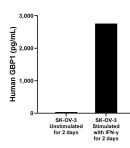

SK-OV-3 cells were cultured in DMEM supplemented with 10% fetal bonive serum, 2.5 mM L-glutamine, 100 U/mL penicilin, and 100  $\mu$ g/mL streptomycin sulfate. Cells were stimulated with 1000 Ul/ml recombinant human IFN- $\gamma$  for 48h. An aliquot of the cell culture supernatants was removed, assayed for human GBP1.