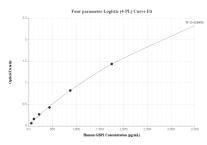

## Selected Validation Data

Sandwich ELISA standard curve of MP00707-4, Human GBP1 Recombinant Matched Antibody Pair -PBS only. 83751-2-PBS was coated to a plate as the capture antibody and incubated with serial dilutions of standard Ag7562. 83751-4-PBS was HRP conjugated as the detection antibody. Range: 54.68-3500 pg/mL