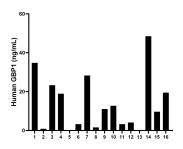

Serum of eight individual healthy human donors was measured. The human GBP1 concentration of detected samples was determined to be 14.66 ng/mL with a range of 0.29 - 48.49 ng/mL

Cytometric bead array standard curve of MP00707-1, GBP1 Recombinant Matched Antibody Pair, PBS Only. Capture antibody: 83751-2-PBS. Detection antibody: 83751-1-PBS. Standard: Ag7562. Range: 0.78-100 ng/mL