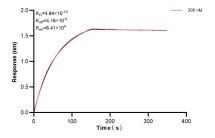

## Selected Validation Data

Cytometric bead array standard curve of MP00700-1, Glypican 4 Recombinant Matched Antibody Pair, PBS Only. Capture antibody: 83749-4-PBS. Detection antibody: 83749-3-PBS. Standard: Ag3670. Range: 0.78-100 ng/mL Biolayer interferometry (BLL) kinetic assay of 83749-4-PBS against Human Glypican 4 was performed. The affinity constant is 0.494 nM.