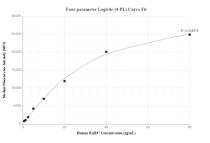

# Selected Validation Data

Cytometric bead array standard curve of MP00690-2, RAB37 Recombinant Matched Antibody Pair, PBS Only. Capture antibody: 83740-1-PBS. Detection antibody: 83740-2-PBS. Standard: Ag3717. Range: 0.625-80 ng/mL Cytometric bead array standard curve of MP00690-3, RAB37 Recombinant Matched Antibody Pair, PBS Only. Capture antibody: 83740-3-PBS. Detection antibody: 83740-1-PBS. Standard: Ag3717. Range: 0.625-80 ng/mL