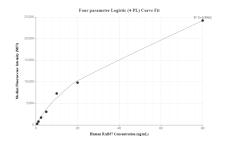

# Selected Validation Data

Cytometric bead array standard curve of MP00690-2, RAB37 Recombinant Matched Antibody Pair, PBS Only. Capture antibody: 83740-1-PBS. Detection antibody: 83740-2-PBS. Standard: Ag3717. Range: 0.625-80 ng/mL Cytometric bead array standard curve of MP00690-3, RAB37 Recombinant Matched Antibody Pair, PBS Only. Capture antibody: 83740-3-PBS. Detection antibody: 83740-1-PBS. Standard: Ag3717. Range: 0.625-80 ng/mL