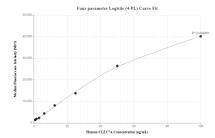

## Selected Validation Data

Cytometric bead array standard curve of MP00689-1, Dectin-1 Recombinant Matched Antibody Pair, PBS Only. Capture antibody: 83739-2-PBS. Detection antibody: 83739-1-PBS. Standard: Ag18924. Range: 0.78-100 ng/mL