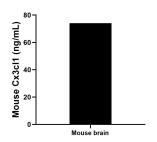

The mean mouse Cx3cl1 concentration was determined to be 74.07 ng/mL in mouse brain tissue extract based on a 6.0 mg/mL extract load.

Serum of sixteen mice was measured. The Cx3cl1 concentration of detected samples was determined to be 14.12 ng/mL with a range of 8.73 - 21.28 ng/mL