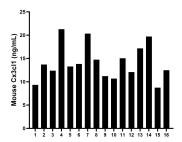

The mean mouse Cx3cl1 concentration was determined to be 74.07 ng/mL in mouse brain tissue extract based on a 6.0 mg/mL extract load.

Serum of sixteen mice was measured. The Cx3cl1 concentration of detected samples was determined to be 14.12 ng/mL with a range of 8.73 - 21.28 ng/mL