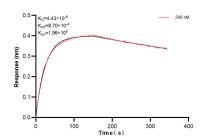

Biolayer interferometry (BLL) kinetic assays of 83738-4-PBS against Mouse CX3CL1 was performed. The affinity constant is 4.43 nM.