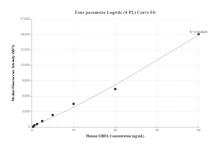

# Selected Validation Data

Cytometric bead array standard curve of MP00713-2, SIRP Alpha Recombinant Matched Antibody Pair, PBS Only. Capture antibody: 83729-2-PBS. Detection antibody: 83729-3-PBS. Standard: Eg0625. Range: 0.313-40 ng/mL