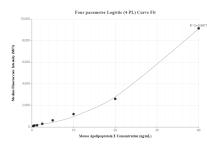

## Selected Validation Data

Cytometric bead array standard curve of MP00712-2, MOUSE Apoe Recombinant Matched Antibody Pair, PBS Only. Capture antibody: 83728-2-PBS. Detection antibody: 83728-1-PBS. Standard: Eg1093. Range: 0.313-40 ng/mL