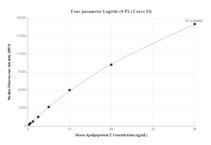

Serum of sixteen mice was measured. The Apolipoprotein E concentration of detected samples was determined to be 101.6  $\,\mu$  g/mL with a range of 47.2 - 165.7  $\,\mu$  g/mL

Cytometric bead array standard curve of MP00712-1, MOUSE Apoe Recombinant Matched Antibody Pair, PBS Only. Capture antibody: 83728-3-PBS. Detection antibody: 83728-1-PBS. Standard: Eg1093. Range: 0.313-40 ng/mL

Cytometric bead array standard curve of MP00712-2, MOUSE Apoe Recombinant Matched Antibody Pair, PBS Only. Capture antibody: 83728-2-PBS. Detection antibody: 83728-1-PBS. Standard: Eg1093. Range: 0.313-40 ng/mL