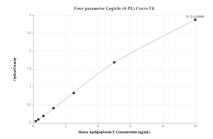

## **Selected Validation Data**

Sandwich ELISA standard curve of MP00712-1, Mouse Apolipoprotein E Recombinant Matched Antibody Pair - PBS only. 83728-3-PBS was coated to a plate as the capture antibody and incubated with serial dilutions of standard Eg0941. 83728-1-PBS was HRP conjugated as the detection antibody. Range: 0.16-10 ng/mL