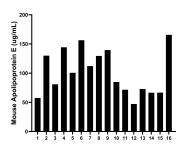

Serum of sixteen mice was measured. The Apolipoprotein E concentration of detected samples was determined to be 101.6  $\,\mu$  g/mL with a range of 47.2 - 165.7  $\,\mu$  g/mL

Cytometric bead array standard curve of MP00712-1, MOUSE Apoe Recombinant Matched Antibody Pair, PBS Only. Capture antibody: 83728-3-PBS. Detection antibody: 83728-1-PBS. Standard: Eg1093. Range: 0.313-40 ng/mL