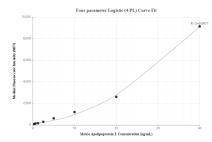

Cytometric bead array standard curve of MP00712-2, MOUSE Apoe Recombinant Matched Antibody Pair, PBS Only. Capture antibody: 83728-2-PBS. Detection antibody: 83728-1-PBS. Standard: Eg1093. Range: 0.313-40 ng/mL