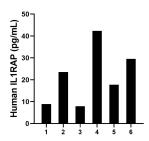

Plasma of six individual healthy human donors was measured. The human IL-1RAP concentration of detected samples was determined to be 266.79 pg/mL with a range of 13.79 - 1,302.80 pg/mL

Serum of six individual healthy human donors was measured. The human IL-1RAP concentration of detected samples was determined to be 21.67 pg/mL with a range of 7.89 - 42.37 pg/mL