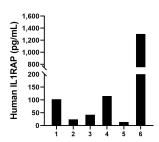

Plasma of six individual healthy human donors was measured. The human IL-1RAP concentration of detected samples was determined to be 266.79 pg/mL with a range of 13.79 - 1,302.80 pg/mL

Serum of six individual healthy human donors was measured. The human IL-1RAP concentration of detected samples was determined to be 21.67 pg/mL with a range of 7.89 - 42.37 pg/mL