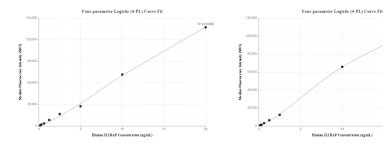

## Selected Validation Data

Cytometric bead array standard curve of MP00708-1, IL-1RAP Recombinant Matched Antibody Pair, PBS Only. Capture antibody: 83726-4-PBS. Detection antibody: 83726-2-PBS. Standard: Eg0827. Range: 0.156-20 ng/mL Cytometric bead array standard curve of MP00708-2, IL-1RAP Recombinant Matched Antibody Pair, PBS Only. Capture antibody: 83726-4-PBS. Detection antibody: 83726-3-PBS. Standard: Eg0827. Range: 0.156-20 ng/mL

R^2=0.9999