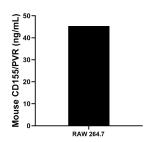

The mean CD155/PVR concentration was determined to be 45.36 ng/mL in RAW 264.7 cell extract based on a 4.20 mg/mL extract load.

Cytometric bead array standard curve of MP00705-2, MOUSE CD155/PVR Recombinant Matched Antibody Pair, PBS Only. Capture antibody: 83724-3-PBS. Detection antibody: 83724-1-PBS. Standard: Eg0903. Range: 0.625-40 ng/mL