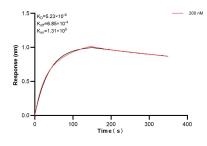

Biolayer interferometry (BLI) kinetic assay of 83723-1-PBS against Human IL-7Ra/CD127 was performed. The affinity constant is 5.23 nM.

Cytometric bead array standard curve of MP00704-1, IL-7Ra/CD127 Recombinant Matched Antibody Pair, PBS Only. Capture antibody: 83723-2-PBS. Detection antibody: 83723-1-PBS. Standard: Eg1279. Range: 0.625-80 ng/mL