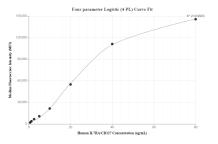

# Selected Validation Data

Cytometric bead array standard curve of MP00704-2, IL-7Ra/CD127 Recombinant Matched Antibody Pair, PBS Only. Capture antibody: 83723-3-PBS. Detection antibody: 83723-1-PBS. Standard: Eg1279. Range: 0.625-80 ng/mL.