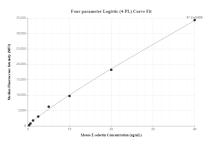

## **Selected Validation Data**

Serum of sixteen mice was measured. The E-selectin concentration of detected samples was determined to be 32.0 ng/mL with a range of 21.1 - 54.1 ng/mL.

Cytometric bead array standard curve of MP00720-1, MOUSE E-selectin/CD62E Recombinant Matched Antibody Pair, PBS Only. Capture antibody: 83720-4-PBS. Detection antibody: 83720-3-PBS. Standard: Eg0610. Range: 0.313-40 ng/mL

Cytometric bead array standard curve of MP00720-2, MOUSE E-selectin/CD62E Recombinant Matched Antibody Pair, PBS Only. Capture antibody: 83720-4-PBS. Detection antibody: 83720-2-PBS. Standard: Eg0610. Range: 0.313-40 ng/mL

Cytometric bead array standard curve of MP00720-3, MOUSE E-selectin/CD62E Recombinant Matched Antibody Pair, PBS Only. Capture antibody: 83720-4-PBS. Detection antibody: 83720-1-PBS. Standard: Eg0610. Range: 0.625-40 ng/mL