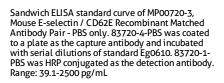

## **Selected Validation Data**

Serum of sixteen mice was measured. The E-selectin concentration of detected samples was determined to be 32.0 ng/mL with a range of 21.1 - 54.1 ng/mL.

Cytometric bead array standard curve of MP00720-1, MOUSE E-selectin/CD62E Recombinant Matched Antibody Pair, PBS Only. Capture antibody: 83720-4-PBS. Detection antibody: 83720-3-PBS. Standard: Eg0610. Range: 0.313-40 ng/mL