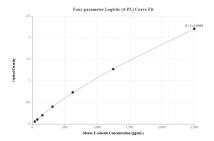

## **Selected Validation Data**

Serum of sixteen mice was measured. The E-selectin concentration of detected samples was determined to be 32.0 ng/mL with a range of 21.1 - 54.1 ng/mL.

Cytometric bead array standard curve of MP00720-1, MOUSE E-selectin/CD62E Recombinant Matched Antibody Pair, PBS Only. Capture antibody: 83720-4-PBS. Detection antibody: 83720-3-PBS. Standard: Eg0610. Range: 0.313-40 ng/mL

Cytometric bead array standard curve of MP00720-2, MOUSE E-selectin/CD62E Recombinant Matched Antibody Pair, PBS Only. Capture antibody: 83720-4-PBS. Detection antibody: 83720-2-PBS. Standard: Eg0610. Range: 0.313-40 ng/mL

Cytometric bead array standard curve of MP00720-3, MOUSE E-selectin/CD62E Recombinant Matched Antibody Pair, PBS Only. Capture antibody: 83720-4-PBS. Detection antibody: 83720-1-PBS. Standard: Eg0610. Range: 0.625-40 ng/mL