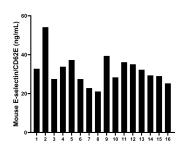

## **Selected Validation Data**

Serum of sixteen mice was measured. The E-selectin concentration of detected samples was determined to be 32.0 ng/mL with a range of 21.1 - 54.1 ng/mL.

Cytometric bead array standard curve of MP00720-1, MOUSE E-selectin/CD62E Recombinant Matched Antibody Pair, PBS Only. Capture antibody: 83720-4-PBS. Detection antibody: 83720-3-PBS. Standard: Eg0610. Range: 0.313-40 ng/mL