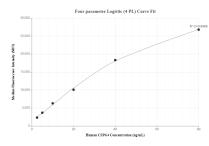

# Selected Validation Data

Cytometric bead array standard curve of MP00694-2, CSPG4 Recombinant Matched Antibody Pair, PBS Only. Capture antibody: 83716-1-PBS. Detection antibody: 83716-3-PBS. Standard: Eg0201. Range: 2.5-80 ng/mL