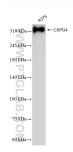

Calculated MW:

251kd

**Applications** 

Tested Applications:

WB, Cytometric bead array, Indirect ELISA

Species Specificity:

human