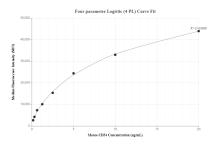

bEnd.3 cell lysate was measured. The mouse CD34 concentration of detected samples was determined to be 216.89 ng/mL (based on a 1.8 mg/mL extract load).

Cytometric bead array standard curve of MP00684-1, MOUSE CD34 Recombinant Matched Antibody Pair, PBS Only. Capture antibody: 83713-2-PBS. Detection antibody: 83713-4-PBS. Standard: Eg0854. Range: 0.156-20 ng/mL