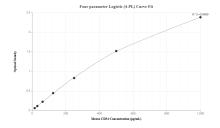

## **Selected Validation Data**

Sandwich ELISA standard curve of MP00684-3, Mouse CD34 Recombinant Matched Antibody Pair-PBS only. 83713-5-PBS was coated to a plate as the capture antibody and incubated with serial dilutions of standard Eg0854. 83713-4-PBS was HRP conjugated as the detection antibody. Range: 15.6-1000 pg/mL