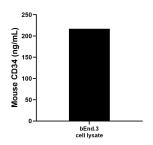

bEnd.3 cell lysate was measured. The mouse CD34 concentration of detected samples was determined to be 216.89 ng/mL (based on a 1.8 mg/mL extract load).

Cytometric bead array standard curve of MP00684-1, MOUSE CD34 Recombinant Matched Antibody Pair, PBS Only. Capture antibody: 83713-2-PBS. Detection antibody: 83713-4-PBS. Standard: Eg0854. Range: 0.156-20 ng/mL