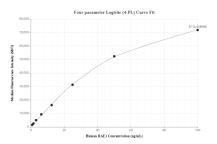

Cytometric bead array standard curve of MP00683-1, RAE1 Recombinant Matched Antibody Pair, PBS Only. Capture antibody: 83712-3-PBS. Detection antibody: 83712-1-PBS. Standard: Ag12102. Range: 0.781-100 ng/mL

Cytometric bead array standard curve of MP00683-2, RAE1 Recombinant Matched Antibody Pair, PBS Only. Capture antibody: 83712-3-PBS. Detection antibody: 83712-2-PBS. Standard: Ag12102. Range: 0.781-100 ng/mL