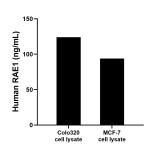

Colo320 and MCF-7 cell lysates were measured. The human RAE1 concentration of detected samples was determined to be 123.92 ng/mL (based on a 2.00 mg/mL extract load) in Colo320 cell lysate and 93.86 ng/mL (based on a 1.20 mg/mL extract load) in MCF-7 cell lysate.