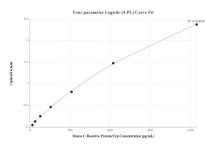

## Selected Validation Data

Sandwich ELISA standard curve of MP00815-1, mouse Crp Recombinant Matched Antibody Pair -PBS only. 83711-1-PBS was coated to a plate as the capture antibody and incubated with serial dilutions of standard Eg0756. 83711-2-PBS was HRP conjugated as the detection antibody. Range: 19.53-1250 pg/mL