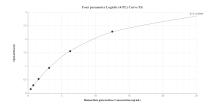

## **Selected Validation Data**

Sandwich ELISA standard curve of MP00647-4, Human Beta galactosidase Recombinant Matched Antibody Pair - PBS only. 83706-4-PBS was coated to a plate as the capture antibody and incubated with serial dilutions of standard Ag7792. 83706-6-PBS was HRP conjugated as the detection antibody. Range: 0.39-12.5 ng/mL