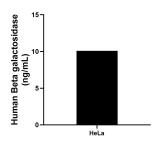

The mean Beta galactosidase concentration was determined to be 10.08 ng/mL in HeLa cell extract based on a 2.00 mg/mL extract load.

Cytometric bead array standard curve of MP00647-3, Beta galactosidase Recombinant Matched Antibody Pair, PBS Only. Capture antibody: 83706-1-PBS. Detection antibody: 83706-4-PBS. Standard: Ag7792. Range: 0.625-40 ng/mL