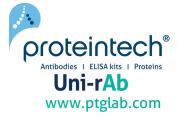

## Selected Validation Data

Cytometric bead array standard curve of MP00647-1, Beta galactosidase Recombinant Matched Antibody Pair, PBS Only. Capture antibody: 83706-2-PBS. Detection antibody: 83706-3-PBS. Standard: Ag7792. Range: 0.313-40 ng/mL Cytometric bead array standard curve of MP00647-2, Beta galactosidase Recombinant Matched Antibody Pair, PBS Only. Capture antibody: 83706-5-PBS. Detection antibody: 83706-2-PBS. Standard: Ag7792. Range: 0.313-40 ng/mL

R^2=0.9987