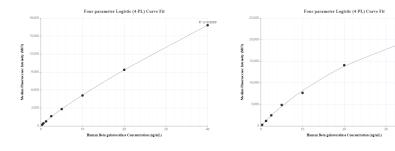

## Selected Validation Data

Cytometric bead array standard curve of MP00647-1, Beta galactosidase Recombinant Matched Antibody Pair, PBS Only. Capture antibody: 83706-2-PBS. Detection antibody: 83706-3-PBS. Standard: Ag7792. Range: 0.313-40 ng/mL Cytometric bead array standard curve of MP00647-2, Beta galactosidase Recombinant Matched Antibody Pair, PBS Only. Capture antibody: 83706-5-PBS. Detection antibody: 83706-2-PBS. Standard: Ag7792. Range: 0.313-40 ng/mL

R^2=0.9987