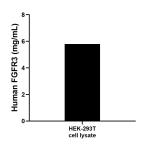

HEK-293T cell lysate was measured. The human FGFR3 concentration was determined to be 5.8 mg/mL in HEK-293T cell lysate.

Cytometric bead array standard curve of MP00407-3, FGFR3 Recombinant Matched Antibody Pair, PBS Only. Capture antibody: 83701-4-PBS. Detection antibody: 83701-3-PBS. Standard: Eg1041. Range: 0.313-40 ng/mL