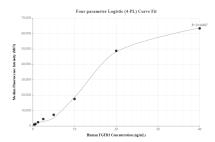

HEK-293T cell lysate was measured. The human FGFR3 concentration was determined to be 5.8 mg/mL in HEK-293T cell lysate.

Cytometric bead array standard curve of MP00407-3, FGFR3 Recombinant Matched Antibody Pair, PBS Only. Capture antibody: 83701-4-PBS. Detection antibody: 83701-3-PBS. Standard: Eg1041. Range: 0.313-40 ng/mL

Cytometric bead array standard curve of MP00407-4, FGFR3 Recombinant Matched Antibody Pair, PBS Only. Capture antibody: 83701-3-PBS. Detection antibody: 83701-1-PBS. Standard: Eg1041. Range: 0.313-40 ng/mL