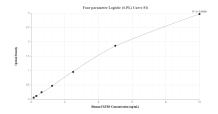

## **Selected Validation Data**

Sandwich ELISA standard curve of MP00407-4, Human FGFR3 Recombinant Matched Antibody Pair - PBS only. 83701-3-PBS was coated to a plate as the capture antibody and incubated with serial dilutions of standard Eg1041. 83701-1-PBS was HRP conjugated as the detection antibody. Range: 0.16-10 ng/mL