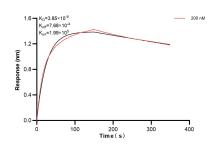

Biolayer interferometry (BLL) kinetic assay of 83701-3-PBS against Human FGFR3 was performed. The affinity constant is 3.85 nM.