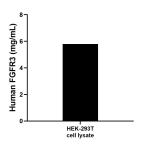

HEK-293T cell lysate was measured. The human FGFR3 concentration was determined to be 5.8 mg/mL in HEK-293T cell lysate.

Cytometric bead array standard curve of MP00407-2, FGFR3 Recombinant Matched Antibody Pair, PBS Only. Capture antibody: 83701-2-PBS. Detection antibody: 83701-1-PBS. Standard: Eg1041. Range: 0.313-40 ng/mL