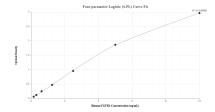

## **Selected Validation Data**

Sandwich ELISA standard curve of MP00407-4, Human FGFR3 Recombinant Matched Antibody Pair - PBS only. 83701-3-PBS was coated to a plate as the capture antibody and incubated with serial dilutions of standard Eg1041. 83701-1-PBS was HRP conjugated as the detection antibody. Range: 0.16-10 ng/mL