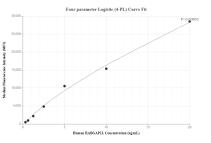

# Selected Validation Data

Cytometric bead array standard curve of MP00653-2, RABGAP1L Recombinant Matched Antibody Pair, PBS Only. Capture antibody: 83698-3-PBS. Detection antibody: 83698-1-PBS. Standard: Ag4856. Range: 0.156-20 ng/mL Cytometric bead array standard curve of MP00653-3, RABGAP1L Recombinant Matched Antibody Pair, PBS Only. Capture antibody: 83698-3-PBS. Detection antibody: 83698-2-PBS. Standard: Ag4856. Range: 0.313-20 ng/mL