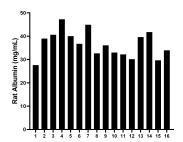

## **Selected Validation Data**

Serum of sixteen rats was measured. The Albumin concentration of detected samples was determined to be 36.6 mg/mL with a range of 27.6 - 47.2 mg/mL

Cytometric bead array standard curve of MP00652-1, RAT Albumin Recombinant Matched Antibody Pair, PBS Only. Capture antibody: 83697-2-PBS. Detection antibody: 83697-4-PBS. Standard: Eg0935. Range: 0.625-80 ng/mL