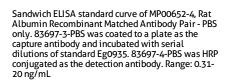

## **Selected Validation Data**

Serum of sixteen rats was measured. The Albumin concentration of detected samples was determined to be 36.6 mg/mL with a range of 27.6 - 47.2 mg/mL

Cytometric bead array standard curve of MP00652-1, RAT Albumin Recombinant Matched Antibody Pair, PBS Only. Capture antibody: 83697-2-PBS. Detection antibody: 83697-4-PBS. Standard: Eg0935. Range: 0.625-80 ng/mL