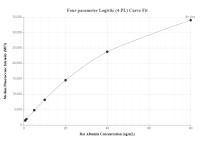

## Selected Validation Data

Cytometric bead array standard curve of MP00652-1, RAT Albumin Recombinant Matched Antibody Pair, PBS Only. Capture antibody: 83697-2-PBS. Detection antibody: 83697-4-PBS. Standard: Eg0935. Range: 0.625-80 ng/mL Cytometric bead array standard curve of MP00652-2, RAT Albumin Recombinant Matched Antibody Pair, PBS Only. Capture antibody: 83697-2-PBS. Detection antibody: 83697-3-PBS. Standard: Eg0935. Range: 0.625-80 ng/mL