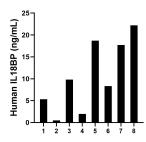

Urine of eight individual healthy human donors was measured. The human IL18BP concentration of detected samples was determined to be 10.57 ng/mL with a range of 0.49 - 22.19 ng/mL

Cytometric bead array standard curve of MP00670-1, IL18BP Recombinant Matched Antibody Pair, PBS Only. Capture antibody: 83692-2-PBS. Detection antibody: 83692-4-PBS. Standard: Eg1147. Range: 0.625-80 ng/mL