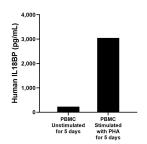

Serum of sixteen individual healthy human donors was measured. The human IL18BP concentration of detected samples was determined to be 2.06 ng/mL with a range of 0.68 - 3.14 ng/mL

Human peripheral blood mononuclear cells (PBMC) (1 x 10^6 cells/mL) were cultured in DMEM supplemented with 8% fetal bonive serum, 5  $\mu$  M  $\beta$ -mercaptoethanol, 2 mM L-glutamine, 100 U/mL penicillin, and 100  $\mu$  g/mL streptomycin sulfate. Cells were cultured unstimulated or stimulated with 10  $\mu$  g/mL PHA for 5 days. Aliquots of the cell culture supernates were removed and assayed for levels of human IL18BP.