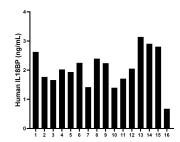

Serum of sixteen individual healthy human donors was measured. The human IL18BP concentration of detected samples was determined to be 2.06 ng/mL with a range of 0.68 - 3.14 ng/mL

Human peripheral blood mononuclear cells (PBMC) (1 x 10^6 cells/mL) were cultured in DMEM supplemented with 8% fetal bonive serum, 5  $\mu$  M  $\beta$ -mercaptoethanol, 2 mM L-glutamine, 100 U/mL penicillin, and 100  $\mu$  g/mL streptomycin sulfate. Cells were cultured unstimulated or stimulated with 10  $\mu$  g/mL PHA for 5 days. Aliquots of the cell culture supernates were removed and assayed for levels of human IL18BP.