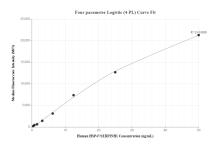

# Selected Validation Data

Cytometric bead array standard curve of MP00677-1, HSP47/SERPINH1 Recombinant Matched Antibody Pair, PBS Only. Capture antibody: 83689-2-PBS. Detection antibody: 83689-1-PBS. Standard: Eg1201. Range: 0.391-50 ng/mL.