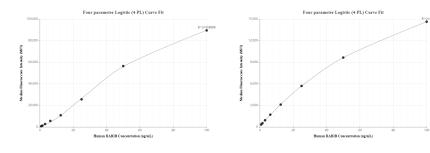

## Selected Validation Data

Cytometric bead array standard curve of MP00675-1, RAB1B Recombinant Matched Antibody Pair, PBS Only. Capture antibody: 83687-2-PBS. Detection antibody: 83687-1-PBS. Standard: Ag12197. Range: 0.781-100 ng/mL Cytometric bead array standard curve of MP00675-2, RAB1B Recombinant Matched Antibody Pair, PBS Only. Capture antibody: 83687-1-PBS. Detection antibody: 83687-3-PBS. Standard: Ag12197. Range: 0.781-100 ng/mL