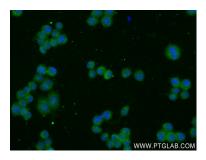

## Selected Validation Data

Immunofluorescent analysis of (4% PFA) fixed LPS and Brefeldin A treated RAW 264.7 cells using Interferon alpha 1/IFNA1 antibody (83684-7-RR, Clone: 240667F11) at dilution of 1:250 and CoraLite®488-Conjugated AffiniPure Goat Anti-Rabbit 1gG(H+L) (SA00013-2). This data was developed using the same antibody clone with 83684-7-PBS in a different storage buffer formulation.