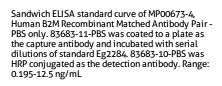

For Research Use Only

## B2M Recombinant antibody, PBS Only (Capture)

Catalog Number:83683-11-PBS



**Purification Method:** 

Protein A purification

CloneNo.:

241308G10

**Basic Information** 

Catalog Number: 83683-11-PBS

Concentration: GeneID (NCBI): 1 mg/ml 567

Source: ENSEMBL Gene ID:
Rabbit ENSG00000166710
Isotype: UNIPROT ID:
IgG P61769
Full Name:

beta-2-microglobulin Calculated MW: 119 aa, 14 kDa

GenBank Accession Number:

BC032589

**Applications** 

Tested Applications:

Sandwich ELISA, Indirect ELISA, Sample test

Species Specificity:

human

## **Background Information**

Storage

Storage:

Store at -80°C.

The product is shipped with ice packs. Upon receipt, store it immediately at -80°C

Storage Buffer: PBS Only

## **Selected Validation Data**







Urine of six individual healthy human donors was measured. The human B2M concentration of detected samples was determined to be 728.33 ng/mL with a range of 399.66 - 1,048.75 ng/mL



Serum of six individual healthy human donors was measured. The human B2M concentration of detected samples was determined to be 12,201.96 ng/mL with a range of 9,574.44 - 15,258.19 ng/mL