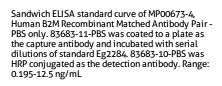

For Research Use Only

## B2M Recombinant antibody, PBS Only (Detector)

Catalog Number:83683-10-PBS



**Purification Method:** 

Protein A purification

CloneNo.:

241309E12

**Basic Information** 

Catalog Number: 83683-10-PBS

Concentration: 1 mg/ml

Source: Rabbit Isotype:

**UNIPROT ID:** 

Calculated MW: 119 aa, 14 kDa

GenBank Accession Number:

BC032589 GeneID (NCBI):

ENSEMBL Gene ID:

ENSG00000166710

P61769 Full Name:

beta-2-microglobulin

**Applications** 

**Tested Applications:** 

Sandwich ELISA, Indirect ELISA, Sample test

Species Specificity:

human

## **Background Information**

Storage

Storage:

Store at -80°C.

The product is shipped with ice packs. Upon receipt, store it immediately at -80°C  $\,$ 

Storage Buffer: PBS Only

## **Selected Validation Data**







Urine of six individual healthy human donors was measured. The human B2M concentration of detected samples was determined to be 728.33 ng/mL with a range of 399.66 - 1,048.75 ng/mL



Serum of six individual healthy human donors was measured. The human B2M concentration of detected samples was determined to be 12,201.96 ng/mL with a range of 9,574.44 - 15,258.19 ng/mL