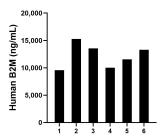

Serum of six individual healthy human donors was measured. The human B2M concentration of detected samples was determined to be 12,201.96 ng/mL with a range of 9,574.44 - 15,258.19 ng/mL