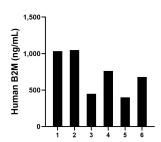

## **Selected Validation Data**

Urine of six individual healthy human donors was measured. The human B2M concentration of detected samples was determined to be 728.33 ng/mL with a range of 399.66 - 1,048.75 ng/mL