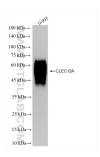

## Selected Validation Data

U-937 cells were subjected to SDS PAGE followed by western blot with 83680-5-RR (CLEC12A antibody) at dilution of 1:10000 incubated at room temperature for 1.5 hours. This data was developed using the same antibody clone with 83680-5-PBS in a different storage buffer formulation.