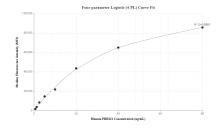

## Selected Validation Data

Cytometric bead array standard curve of MP00656-2, PBRM1 Recombinant Matched Antibody Pair, PBS Only. Capture antibody: 83677-5-PBS. Detection antibody: 83677-1-PBS. Standard: Ag33623. Range: 0.625-80 ng/mL