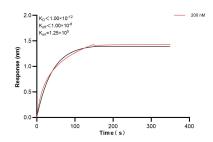

Biolayer interferometry (BLL) kinetic assay of 83677-5-PBS against Human PBRM1 was performed. The affinity constant is below 1 pM.