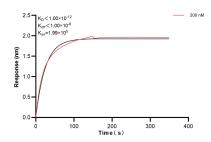

Biolayer interferometry (BLL) kinetic assay of 83677-4-PBS against Human PBRM1 was performed. The affinity constant is below 1 pM.