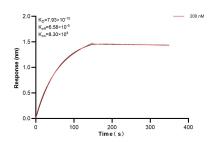

Biolayer interferometry (BLL) kinetic assay of 83677-3-PBS against Human PBRM1 was performed. The affinity constant is 0.793 nM.