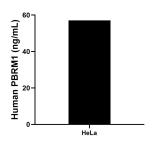

The mean PBRM1 concentration was determined to be 57.09 ng/mL in HeLa cell extract based on a 2.00 mg/mL extract load.

Cytometric bead array standard curve of MP00656-3, PBRM1 Recombinant Matched Antibody Pair, PBS Only. Capture antibody: 83677-2-PBS. Detection antibody: 83677-3-PBS. Standard: Ag33623. Range: 0.625-80 ng/mL