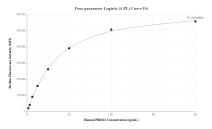

The mean PBRM1 concentration was determined to be 57.09 ng/mL in HeLa cell extract based on a 2.00 mg/mL extract load.

Cytometric bead array standard curve of MP00656-3, PBRM1 Recombinant Matched Antibody Pair, PBS Only. Capture antibody: 83677-2-PBS. Detection antibody: 83677-3-PBS. Standard: Ag33623. Range: 0.625-80 ng/mL