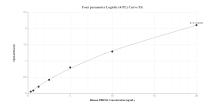

## **Selected Validation Data**

Sandwich ELISA standard curve of MP00656-4, Human PBRM1 Recombinant Matched Antibody Pair - PBS only. 83677-6-PBS was coated to a plate as the capture antibody and incubated with serial dilutions of standard Ag33623. 83677-3-PBS was HRP conjugated as the detection antibody. Range: 0.312-20 ng/mL