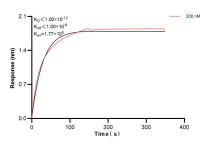

Biolayer interferometry (BLL) kinetic assay of 83677-1-PBS against Human PBRM1 was performed. The affinity constant is below 1 pM.