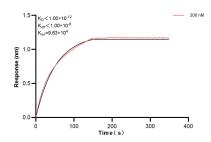

Biolayer interferometry (BLL) kinetic assay of 83673-2-PBS against Human MYLK3 was performed. The affinity constant is below 1 pM.