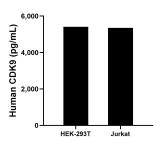

The mean CDK9 concentration was determined to be 5,413.5 pg/mL in HEK-293T cell extract based on a 5.8 mg/mL extract load and 5,349.7 Pg/mL in Jurkat cell extract based on a 1.5 mg/mL extract load.

Cytometric bead array standard curve of MP00630-1, CDK9 Recombinant Matched Antibody Pair, PBS Only. Capture antibody: 83662-1-PBS. Detection antibody: 83662-6-PBS. Standard: Ag2318. Range: 0.156-20 ng/mL