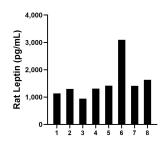

Serum of eight rats was measured. The Leptin concentration of detected samples was determined to be 1,530.4 pg/mL with a range of 943.6 - 3,095.9 pg/mL

Cytometric bead array standard curve of MP00639-1, RAT Leptin Recombinant Matched Antibody Pair, PBS Only. Capture antibody: 83655-2-PBS. Detection antibody: 83655-1-PBS. Standard: Eg0892. Range: 0.156-20 ng/mL