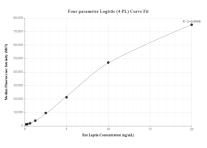

Serum of eight rats was measured. The Leptin concentration of detected samples was determined to be 1,530.4 pg/mL with a range of 943.6 - 3,095.9 pg/mL

Cytometric bead array standard curve of MP00639-1, RAT Leptin Recombinant Matched Antibody Pair, PBS Only. Capture antibody: 83655-2-PBS. Detection antibody: 83655-1-PBS. Standard: Eg0892. Range: 0.156-20 ng/mL