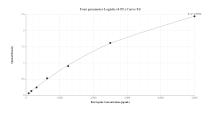

## Selected Validation Data

Sandwich ELISA standard curve of MP00639-2, Rat Leptin Recombinant Matched Antibody Pair - PBS only. 83655-1-PBS was coated to a plate as the capture antibody and incubated with serial dilutions of standard Eg0892. 83655-2-PBS was HRP conjugated as the detection antibody. Range: 78.1-5000 pg/mL