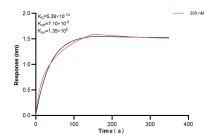

Biolayer interferometry (BLI) kinetic assay of 83654-2-PBS against Human DLAT was performed. The affinity constant is 0.526 nM.