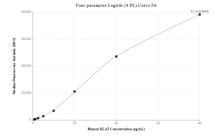

## Selected Validation Data

Cytometric bead array standard curve of MP00635-1, DLAT Recombinant Matched Antibody Pair, PBS Only. Capture antibody: 83654-1-PBS. Detection antibody: 83654-2-PBS. Standard: Ag22831. Range: 0.313-40 ng/mL

Cytometric bead array standard curve of MP00635-3, DLAT Recombinant Matched Antibody Pair, PBS Only. Capture antibody: 83654-3-PBS. Detection antibody: 83654-2-PBS. Standard: Ag22831. Range: 0.313-40 ng/mL.