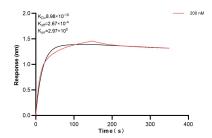

Biolayer interferometry (BLI) kinetic assay of 83654-1-PBS against Human DLAT was performed. The affinity constant is 0.898 nM.