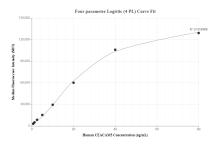

## Selected Validation Data

Cytometric bead array standard curve of MP00626-1, CEA/CD66e Recombinant Matched Antibody Pair, PBS Only. Capture antibody: 83653-4-PBS. Detection antibody: 83653-3-PBS. Standard: Eg0449. Range: 0.625-80 ng/mL