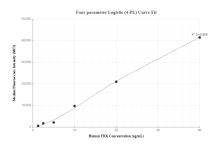

## Selected Validation Data

Cytometric bead array standard curve of MP00622-1, FRK Recombinant Matched Antibody Pair, PBS Only. Capture antibody: 83651-1-PBS. Detection antibody: 83651-2-PBS. Standard: Ag10372. Range: 1.25-40 ng/mL